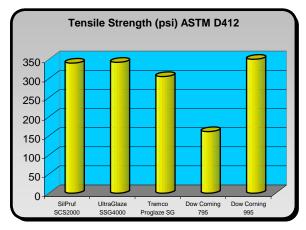

**SilPruf® SCS2000** has physical properties that provide a *balanced combination* of high tensile strength (340 psi), high tear strength (77 ppi), and high elongation capacity (715%) to absorb the energy imparted into a system from impact or other non-typical loading. SCS2000 provides the same long-term stability proven by other GE Silicone products over the course of the past 40 years.

## Characteristics

| Mayamant Canacity (ACTM C710)        | . / 500/      |
|--------------------------------------|---------------|
| Movement Capacity (ASTM C719)        | +/-50%        |
| Working Time                         | 20-30 minutes |
| Tensile Strength (ASTM D412)         | 360.6 psi     |
| Shear Strength @ 1"x1"x 0.25"t       | 121.4 psi     |
| Tear Strength (ASTM D624)            | 76.8 ppi      |
| Ultimate Elongation (ASTM D412)      | 715 %         |
| Modulus @ 25% (ASTM C1184)           | 31.0 psi      |
| Modulus @ 50% (ASTM C1184)           | 47.0 psi      |
| Fatigue Resistance                   | High          |
| Specs: ASTM C920, Class 50 & ASTM C1 | 184           |