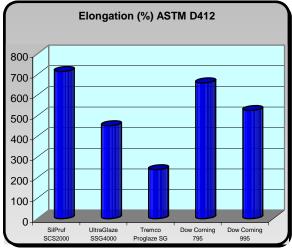

**SilPruf® SCS2000** has physical properties that provide a *balanced combination* of high tensile strength (340 psi), high tear strength (77 ppi), and high elongation capacity (715%) to absorb the energy imparted into a system from impact or other non-typical loading. SCS2000 provides the same long-term stability proven by other GE Silicone products over the course of the past 40 years.

## Characteristics

| Mayamant Canacity (ACTM C710)        | . / 500/      |
|--------------------------------------|---------------|
| Movement Capacity (ASTM C719)        | +/-50%        |
| Working Time                         | 20-30 minutes |
| Tensile Strength (ASTM D412)         | 360.6 psi     |
| Shear Strength @ 1"x1"x 0.25"t       | 121.4 psi     |
| Tear Strength (ASTM D624)            | 76.8 ppi      |
| Ultimate Elongation (ASTM D412)      | 715 %         |
| Modulus @ 25% (ASTM C1184)           | 31.0 psi      |
| Modulus @ 50% (ASTM C1184)           | 47.0 psi      |
| Fatigue Resistance                   | High          |
| Specs: ASTM C920, Class 50 & ASTM C1 | 184           |