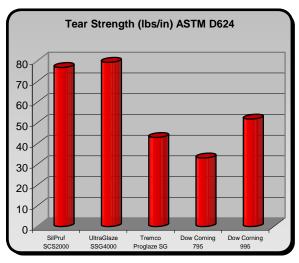

**SilPruf® SCS2000** has physical properties that provide a *balanced combination* of high tensile strength (340 psi), high tear strength (77 ppi), and high elongation capacity (715%) to absorb the energy imparted into a system from impact or other non-typical loading. SCS2000 provides the same long-term stability proven by other GE Silicone products over the course of the past 40 years.

## Characteristics

| Mayamant Canacity (ACTM C710)        | . / 500/      |
|--------------------------------------|---------------|
| Movement Capacity (ASTM C719)        | +/-50%        |
| Working Time                         | 20-30 minutes |
| Tensile Strength (ASTM D412)         | 360.6 psi     |
| Shear Strength @ 1"x1"x 0.25"t       | 121.4 psi     |
| Tear Strength (ASTM D624)            | 76.8 ppi      |
| Ultimate Elongation (ASTM D412)      | 715 %         |
| Modulus @ 25% (ASTM C1184)           | 31.0 psi      |
| Modulus @ 50% (ASTM C1184)           | 47.0 psi      |
| Fatigue Resistance                   | High          |
| Specs: ASTM C920, Class 50 & ASTM C1 | 184           |